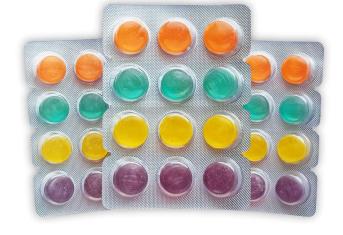

## **Care Drop Plus Lozenges**

Packing: 8 Tab x 12 Blisters

**Usage:** Useful in conditions like cough, cold, sore throat.

# **Care Drop SF Lozenges**

Packing: 8 Tab x 12 Blisters Display Box

Usage: Useful in conditions like cough, cold, sore throat.

Care Drop: Orange | Honey Lemon | Lemon Ginger Lozenges

Packing: 8 Tab X 30 Blister Display Box

8 X 120 Blisters Container

Usage: Useful in conditions like cough, cold, sore throat.

**Care Drop Multi Flavor Lozenges** 

Packing: 12 Tab x 20 Blister Display Box

**Usage**: Effective against common cold, cough, sore throat.

#### Care Drop Lozenges Pillow Pack

Packing: 100 Pcs Pouch. | 250,350,750,1500,2250,3000,

6000,8000 Pcs Jar

Usage: Useful in conditions like cough, cold, sore throat.

## Care Drop Classic Lozenges

Packing: 200 Pcs Jar

Usage: Useful in conditions like cough, cold, sore throat.