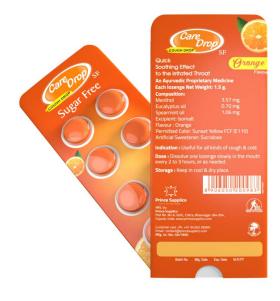

# **Care Drop SF Lozenges**

Packing: 8 Tab x 12 Blisters Display Box

Usage: Useful in conditions like cough, cold, sore throat.

Care Drop: Orange | Honey Lemon | Lemon Ginger Lozenges

Packing: 8 Tab X 30 Blister Display Box