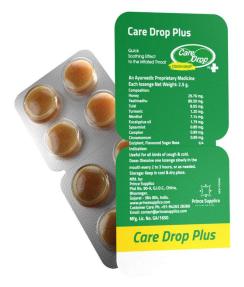

## **Care Drop Plus Lozenges**

Packing: 8 Tab x 12 Blisters

**Usage:** Useful in conditions like cough, cold, sore throat.