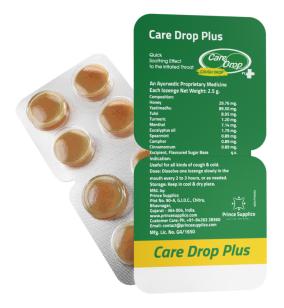

#### **Care Drop Plus Lozenges**

Packing: 8 Tab x 12 Blisters

**Usage:** Useful in conditions like cough, cold, sore throat.