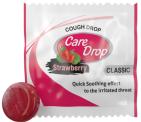

### **Care Drop SF Lozenges**

Packing: 8 Tab x 12 Blisters Display Box

**Usage:** Useful in conditions like cough, cold, sore throat.

Care Drop: Orange | Honey Lemon | Lemon Ginger Lozenges

Packing: 8 Tab X 30 Blister Display Box

8 X 120 Blisters Container

**Usage**: Useful in conditions like cough, cold, sore throat.

**Care Drop Multi Flavor Lozenges** 

Packing: 12 Tab x 20 Blister Display Box

**Usage:** Effective against common cold, cough, sore throat