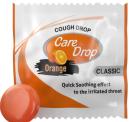

### **Care Drop SF Lozenges**

Packing: 8 Tab x 12 Blisters Display Box

**Usage:** Useful in conditions like cough, cold, sore throat.

Care Drop: Orange | Honey Lemon | Lemon Ginger Lozenges

Packing: 8 Tab X 30 Blister Display Box

8 X 120 Blisters Container

**Usage**: Useful in conditions like cough, cold, sore throat.

**Care Drop Multi Flavor Lozenges** 

Packing: 12 Tab x 20 Blister Display Box

**Usage:** Effective against common cold, cough, sore throat