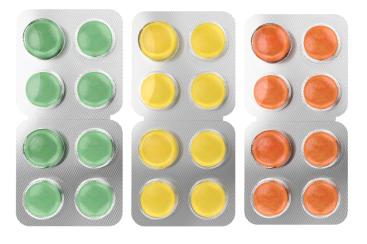

8 X 120 Blisters Container

**Usage**: Useful in conditions like cough, cold, sore throat.

**Care Drop Multi Flavor Lozenges** 

Packing: 12 Tab x 20 Blister Display Box

**Usage:** Effective against common cold, cough, sore throat