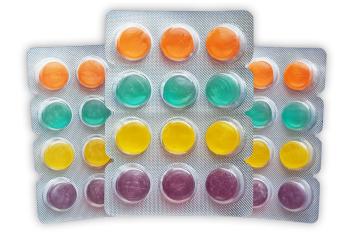

#### Care Drop Lozenges Pillow Pack

Packing: 100 Pcs Pouch. | 250,350,750,1500,2250,3000,

6000,8000 Pcs Jar

Usage: Useful in conditions like cough, cold, sore throat.