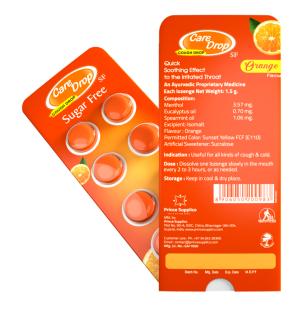

### **Care Drop SF Lozenges**

Packing: 8 Tab x 12 Blisters Display Box

**Usage:** Useful in conditions like cough, cold, sore throat.

Care Drop: Orange | Honey Lemon | Lemon Ginger Lozenges

Packing: 8 Tab X 30 Blister Display Box