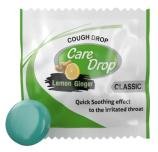

### **Care Drop SF Lozenges**

Packing: 8 Tab x 12 Blisters Display Box

**Usage:** Useful in conditions like cough, cold, sore throat.

Care Drop: Orange | Honey Lemon | Lemon Ginger Lozenges

Packing: 8 Tab X 30 Blister Display Box

8 X 120 Blisters Container

**Usage**: Useful in conditions like cough, cold, sore throat.

**Care Drop Multi Flavor Lozenges** 

Packing: 12 Tab x 20 Blister Display Box

**Usage:** Effective against common cold, cough, sore throat